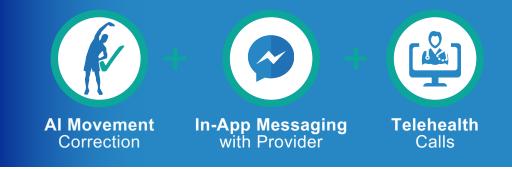

A DIVISION OF OrthoLoneStar

Genie Health is a user-friendly mobile app that guides and corrects your movements while following your provider-prescribed home exercise program. Our platform keeps you connected to your clinical team and includes: