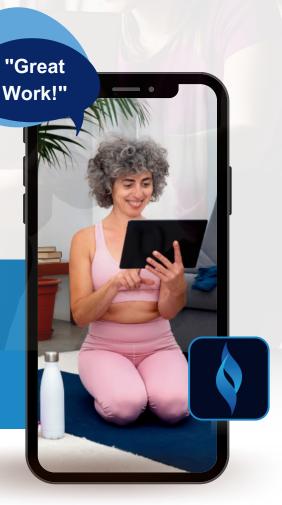

genie health Southern OREGON Our Specialty is YOU!

Genie Health is a user-friendly mobile app that guides and corrects your movements while following your provider-prescribed home exercise program. Our platform keeps you connected to your clinical team and includes:

In-App Messaging with Provider **AI Movement Telehealth** Correction Calls

support@ptgenie.com | genie.health | 321-558-6855